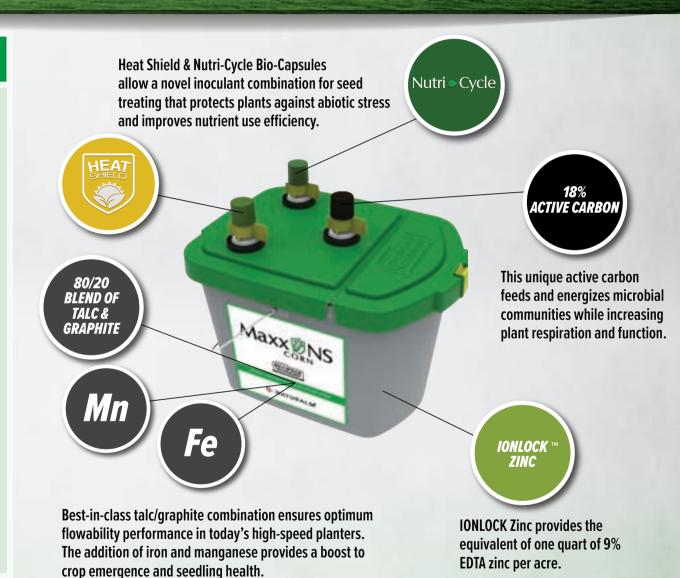

## WHAT IS MAXX NS CORN?

MAXX NS combines Nutri-Cycle, Heat Shield, a carbon technology, Zinc, Manganese, and Iron all into an 80/20 blend of talc and graphite.

What sets *MAXX NS* apart is its Bio-Capsule technology. This ensures the microbes in Nutri-Cycle and Heat Shield are protected until you need them, mixing them right into the planter box.

## USING THE SYSTEM IS SIMPLE.

Just press the tubes on top of the bucket to dispense products into the container. Then, shake the container to mix the components. Within seconds, your final product is ready for the planter box.