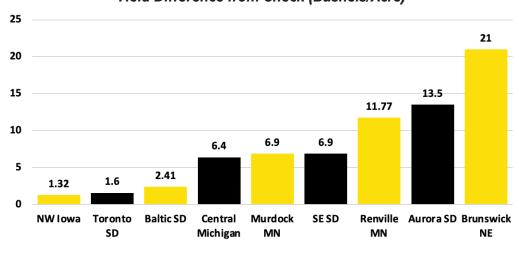

#### 2023 NutriCharge In-Furrow Corn Research: Yield Difference from Check (Bushels/Acre)