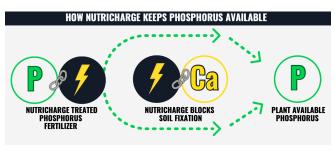

#### WHAT IS NUTRICHARGE®?

**NUTRICHARGE**° is a patented liquid that helps deliver the maximum amount of Phosphorus to the plant over an extended period. It extends the release of Phosphorus fertilizer by reducing soil fixation and works best with the plant to extract Phosphorus that is fixed in the soil. By binding to Calcium, Aluminum, and Iron ions in the soil, **NUTRICHARGE**° prevents these elements from reacting with the Phosphorus.