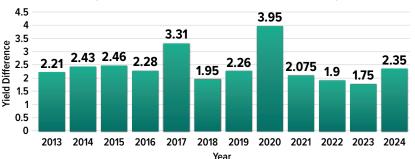

MEGRGROTH T

MEGAGAO™ L



# ROOT GROWTH & EARLY PLANT VIGOR

WITH PATENTED
GLYPHOSATE SAFENING TECHNOLOGY



## WHAT IS MEGAGRO™ L?

**MEGAGRO™ L** is designed as a specialty foliar and in-furrow PGR biostimulant that helps to increase the plant's metabolism and develop root structure and root hairs.

With a patented, ideal ratio of phytohormones IBA and Kinetin, **MEGAGRO™ L** helps establish a strong foundation with extended vigor for continued success through harvest.

#### MegaGro Foliar Herbicide Treatments - Soybean



#### MegaGro Foliar Herbicide Treatments - Corn



MEGAGAO\*\*

MEGAGRO\*\*

MEGAGAO\*\*



### **COMPONENTS:**

**PGR** biostimulant liquid formulation containing IBA (0.85%) and Kinetin (0.15%).

## **BENEFITS:**

#### **Promoting Root & Shoot Development**

 Optimum ratio of plant hormones drives cell division, maximum root growth, and early season vigor.

#### **Better Nutrient Uptake & Stress Tolerance**

· Improved root structure increases the ability of plants to access soil nutrients and withstand environmental and chemical stress.

#### Wide Range of Compatibility

- · Ability to tank mix with most fertilizers and pesticides.
- Patented as a Glyphosate safener (US8,153,559,B2).

# APPLICATION GUIDELINES:

- Ideal timing: In-furrow and early post.
- In-furrow 2 oz. to the acre.
-