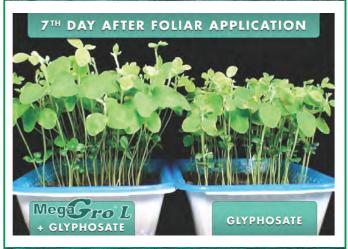

#### MegaGro Foliar Herbicide Treatments - Soybean

#### Wide Range of Compatibility

- · Ability to tank mix with most fertilizers and pesticides.
- Patented as a Glyphosate safener (US8,153,559,B2).